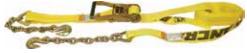

## **Mini Ratchet Strap**

- · Abrasion-Resistant Webbing
- Perfect for Light Medium duty Cargo
- 23" fixed end
- · High Stregth Steel Ratchet, D-rings & Hooks

| Part Number | 00     | l         | Price  |
|-------------|--------|-----------|--------|
| 43887-10    | 1"x16' | 1,000 lbs | \$8.99 |