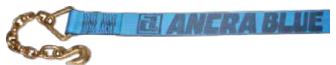

## Ancra Blue Strap w/ Chain Anchor

Weather Resistant Straps
Tested for strength and durability

| Part Number |          | 1         | Price   |
|-------------|----------|-----------|---------|
| 41660-83-30 | 3" x 30' | 5,400 lbs | \$21.99 |
|             |          |           |         |