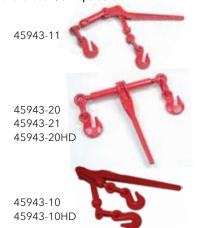

#### **Load Binders**

- Constructed of drop forged steel for strength and durability
- Grade 70 for use w/ transport chain

| Part Number | Size  | Туре    | WLL        | Price   |
|-------------|-------|---------|------------|---------|
| 45943-10    | 5/16" | Lever   | 5,400 lbs. | \$17.99 |
| 45943-11    | 3/8"  | Lever   | 9,200 lbs. | \$31.99 |
| 45943-20    | 5/16" | Ratchet | 5,400 lbs. | \$23.99 |
| 45943-21    | 3/8"  | Ratchet | 9,200 lbs. | \$30.99 |

## **Heavy Duty Load Binders**

| Part Number | Size         | Туре    | WLL        | Price   |
|-------------|--------------|---------|------------|---------|
| 45943-10HD  | 5/16" - 3/8" | Lever   | 6,600 lbs. | \$23.99 |
| 45943-20HD  | 5/16" - 3/8" | Ratchet | 6,600 lbs. | \$30.99 |